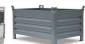

## **Product description**

Removable gas bottle storage with two hinged doors (L: 1750 x H: 1890 mm). The gas bottle box is easy to move due to the 4 lifting eyes and insertion slides. The container is delivered assembled with 2x3 keys, 6 wall brackets and 6 tension straps. The maximum load capacity is 500kg/m². The container is available on request in various colours, with scaffolding material, a coat rack, cable holder or wall panel for brooms.

## **Specifications**

Article arrangement: New Version: for gas cylinders Walls: corrugated steel plate

Colour: colorless Length (mm): 4100 Width (mm): 2100 Height (mm): 2100 Weight (kg) 570

Additional specifications: see drawing (pdf)