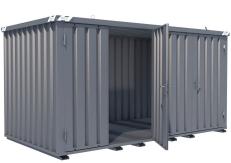

## **Product description**

Removable gas bottle storage with two hinged doors (L: 1750 x H: 1890 mm). The gas bottle box is easy to move due to the 4 lifting eyes and insertion slides. The container is delivered assembled with 2x3 keys, 6 wall brackets and 6 tension straps. The maximum load capacity is 500kg/m². The container is available on request in various colours, with scaffolding material, a coat rack, cable holder or wall panel for brooms.

## **Specifications**

Article arrangement: New Version: for gas cylinders Walls: corrugated steel plate

Colour: colorless Length (mm): 4100 Width (mm): 2100 Height (mm): 2100 Weight (kg) 570

Additional specifications: see drawing (pdf)

Scan the QR code for more information

Type: gas cylinder storage

Material: steel Floor: flat steel

Surface treatment: galvanized Internal length (mm): 3975 Internal width (mm): 1975 Internal height (mm): 1935