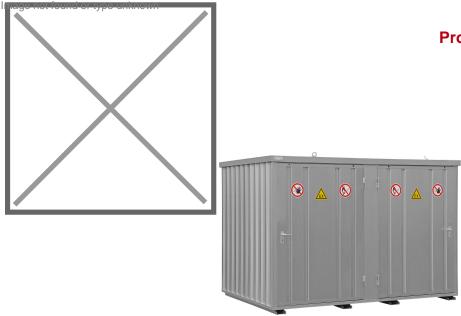

## **Product description**

Removable gas bottle storage with galvanized grid bottom and two hinged doors (L: 1305 x H: 1890 mm). The gas bottle box is easy to move due to the 4 lifting eyes and insertion slides. The container comes assembled with 2x3 keys, 4 wall brackets and 4 lashing straps. The maximum load capacity is 500kg/m<sup>2</sup>. The container is available on request in various colours, with scaffolding material, a coat rack, cable holder or wall panel for brooms.

## Specifications

Article arrangement: New Version: for gas cylinders Walls: corrugated steel plate Colour: colorless Length (mm): 3100 Width (mm): 2100 Height (mm): 2100 Weight (kg) 450 Additional specifications: see drawing (pdf)

Scan the QR code for more information

Type: gas cylinder storage Material: steel Floor: with galvanized grid Surface treatment: galvanized Internal length (mm): 2975 Internal width (mm): 1975 Internal height (mm): 1935 Type number: SGL EAN Code (Gtin) 8719424051711