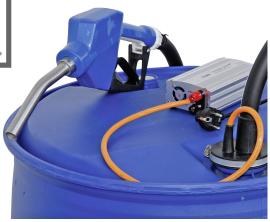

## **Product description**

This liquid pump / pump unit consists of a self-priming pump with filter, 4 meter suction hose and 4 meter hose with automatic dispensing gun. The capacity of the pump is 25 ltr/min.

The electric pump can be connected with a 230V adapter

Please note! Only suitable for AdBlue, excl. barrel.

## **Specifications**

Article arrangement: New

Version: 230V for AdBlue suitable from 56 mm fuel filler

Type number: 48-P230

Type: fluid pomp Colour: blue

EAN Code (Gtin) 8719424066449

Scan the QR code for more information