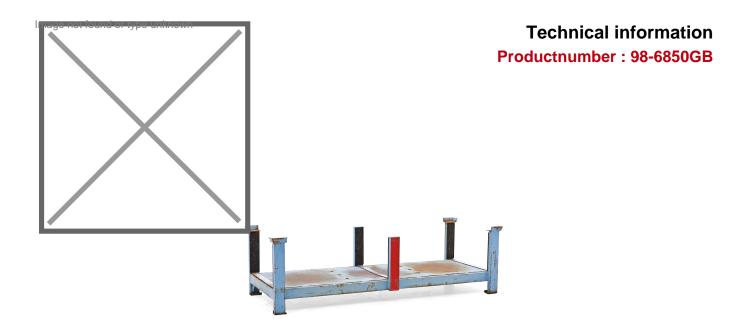

## **Product description**

Stackable container for long material. This steel long material container is painted and measures 2010x795x575 mm. The frame has four stacking edges, making the long material container easy to stack.

## **Specifications**

Article arrangement: Used Version: fixed construction

Floor: flat steel

Surface treatment: painted and use damage

Internal length (mm): 1955 Internal width (mm): 635 Internal height (mm): 345 Type number: 6850GB

Scan the QR code for more information

Type: stackable Material: steel Colour: blue Length (mm): 2010 Width (mm): 795

Width (mm): 795 Height (mm): 575 Weight (kg) 58

EAN Code (Gtin) 8719424226195