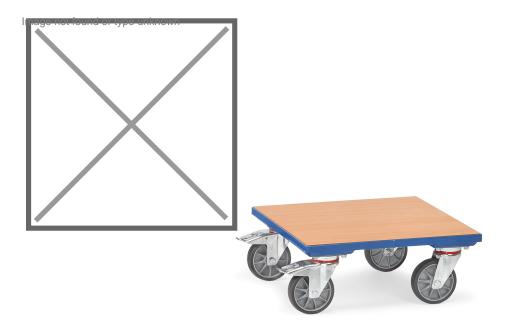

## **Product description**

Rolling platform with bottom of wood with beech decor top layer. The transport roller has four swivel castors, two of which have brakes. The load capacity is 400 kg.

## **Specifications**

Article arrangement: New

Version: wooden loading surface

Wheels front: 2 castor wheels solid rubber 125 mm

Colour: blue

Surface treatment: powdercoating

Width (mm): 600

Loading capacity (kg): 400 Type number: 85KF6

Scan the QR code for more information

Type: roll platform Material: steel

Wheels back: 2 castor wheels solid rubber with wheel locks 125 mm

Ral colour: 5007 Length (mm): 600 Height (mm): 199 Weight (kg) 15