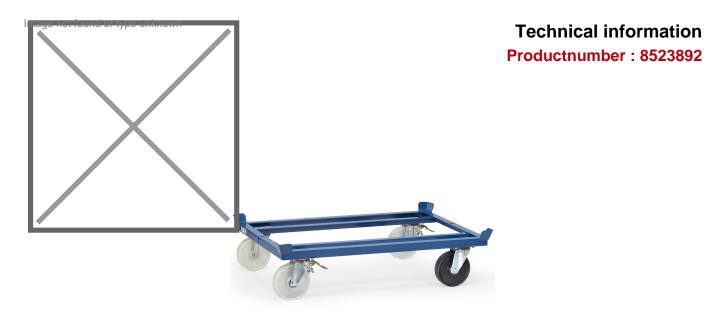

## **Product description**

Pallet undercarriage suitable for DIN pallets or mesh boxes. This transport roller is suitable for transporting on market-compliant tugger train trailers. The frame has four catch corners and is treated with a robust and scratch-free powder coating. The roller platform rests on four fixed castors, two of which have brakes. One of the castors is electrically conductive and has a different colour. The payload is 1050 kg.

## **Specifications**

Article arrangement: New Version: with 4 capture corners Floor: open construction

Wheels back: 1 polyurethane wheel, 1 electric conductive wheel

Colour: blue

Surface treatment: powdercoating Internal length (mm): 1210 Internal width (mm): 1010 Platform height (mm): 280

Weight (kg) 34

EAN Code (Gtin) 8719424018615

Type: Fetra pallet carrier

Material: steel

Wheels front: 2 wheels, polyurethane, 200\*50 mm

Euronorm (mm): 1200 x 1000

Ral colour: 5007 Length (mm): 1255 Width (mm): 1055 Height (mm): 330

Loading capacity (kg): 1050 Type number: 8523891

Scan the QR code for more information