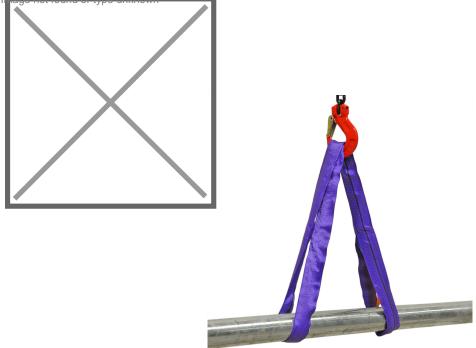

## **Product description**

Round sling 1 ton color purple, 3 meters. The round sling has a working load of 1 ton and is equipped with a wear-resistant double woven cover. The inside is made of parallel twisted yarns and together form an endless strand, making the round sling as a whole flexible and pleasant to work with.

With a round sling there is always a working length and a circumference. The circumference is 2x the working length. The working length is the length you ordered !

- material: 100% polyester (cover, strands and stitching thread)
- color: violet/purple
- tonnage indication by means of stripes on the cover
- double woven wear-resistant cover
- usage factor: 7:1
- temperature range from -40 °C to +100 °C
- CE and GS quality mark and are manufactured according to EN 1492-2 norm
- provided with certificate and blue label on round sling

## Specifications

Article arrangement: New Version: 30 mm polyester 1000kg Length (mm): 3000 Loading capacity (kg): 1000 EAN Code (Gtin) 8719424008289

Scan the QR code for more information

Type: lifting sling Colour: purple Width (mm): 30 Type number: 44-R10