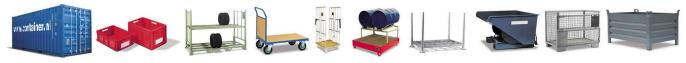

## **Product description**

Prevent damage to tyres, rims and bodywork with our professional car transport tires (type C) for the loading floor of the car ambulance, loading car or car trailer.

- with anti-slip tyre
- equipped with 4 swivel hooks
- suitable for practically all car brands and car tires

Characteristics type C: equipped with 4 swivel hooks to attach to the bottom plate of the car transporter/car ambulance.

## Specifications

Article arrangement: New Version: 50 mm type C Length (mm): 2500 Loading capacity (kg): 2000 Type number: 44-ASP-C EAN Code (Gtin) 8719424198225

Scan the QR code for more information

Type: car ratchet straps Colour: orange Width (mm): 50 Options: with 4 hooks Additional specifications: without print