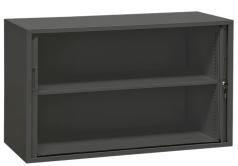

## **Product description**

Filing cabinet with lockable roller doors, color anthracite. This cabinet is ideal for the office with two height-adjustable shelves, very suitable for folders.

## **Specifications**

Article arrangement: New Version: sliding door Colour: anthracite Width (mm): 1200 Depth (mm): 430

Options: shelves adjustable and removable

EAN Code (Gtin) 8719424008982

Scan the QR code for more information

Type: tambour cabinet

Material: steel

Surface treatment: painted

Height (mm): 725

Shelf boards: incl. 1 shelf rack

Type number: 45-PL7