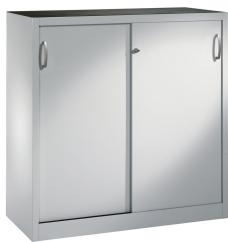

## **Product description**

Sliding door cabinet or tool cabinet. Widely used in warehouse or workshops. Supplied as standard with a grooved rubber mat on the top, 2 sliding doors including bow handles, a pressure cylinder lock with 2 keys and a partition in the middle. Due to the 15-mm grid, the cabinet is equipped with 2 height-adjustable shelves with a maximum load of 70 kg. to a different color? Ask about our options.

## **Specifications**

Article arrangement: New

Version: with 2 sliding doors and 2 floors

Colour: grey

Surface treatment: powdercoating

Internal width (mm): 1197 Internal height (mm): 1055

Weight (kg) 54.61

Type number: 57-1200S-2

Type: sliding door cabinet

Material: steel Ral colour: 7035 Width (mm): 1200 Height (mm): 1200 Depth (mm): 500

Options: shelves adjustable and removable

EAN Code (Gtin) 8719424111705