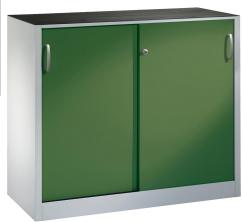

## **Product description**

Sliding door cabinet or tool cabinet. Widely used in warehouse or workshops. Supplied as standard with a grooved rubber mat on the top, 2 sliding doors including bow handles and a pressure cylinder lock with 2 keys. Due to the 15-mm grid, the cabinet is equipped with 1 height-adjustable shelf with a maximum load of 70 kg. to a different color? Ask about our options.

## **Specifications**

Article arrangement: New

Version: with 2 sliding doors and 1 floor

Shelves: adjustable in height

Ral colour: 6011 Width (mm): 1200 Height (mm): 1000 Depth (mm): 600 Weight (kg) 49.15

Type number: 57-1200S-1

Colour: green

Material: steel Colour: green

Surface treatment: powdercoating

Internal width (mm): 1197 Internal height (mm): 855 Loading capacity (kg): 70

Type: sliding door cabinet