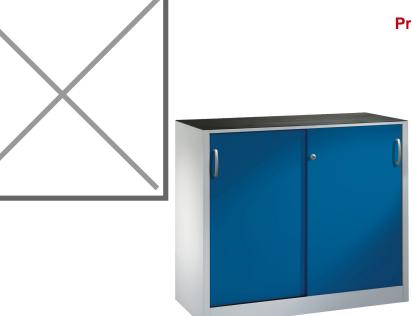

## **Product description**

Sliding door cabinet or tool cabinet. Widely used in warehouse or workshops. Supplied as standard with a grooved rubber mat on the top, 2 sliding doors including bow handles and a pressure cylinder lock with 2 keys. Due to the 15-mm grid, the cabinet is equipped with 1 height-adjustable shelf with a maximum load of 70 kg. to a different color? Ask about our options.

## Specifications

Article arrangement: New Version: with 2 sliding doors and 1 floor Shelves: adjustable in height Ral colour: 5010 Width (mm): 1200 Height (mm): 1000 Depth (mm): 600 Weight (kg) 49.15 Type number: 57-1200S-1

Type: sliding door cabinet Material: steel Colour: dark blue Surface treatment: powdercoating Internal width (mm): 1197 Internal height (mm): 855 Loading capacity (kg): 70 Options: shelves adjustable and removable EAN Code (Gtin) 8719424111484