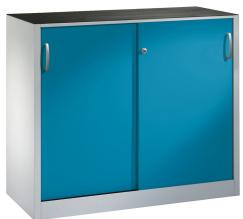

## **Product description**

Sliding door cabinet or tool cabinet. Widely used in warehouse or workshops. Supplied as standard with a grooved rubber mat on the top, 2 sliding doors including bow handles and a pressure cylinder lock with 2 keys. Due to the 15-mm grid, the cabinet is equipped with 1 height-adjustable shelf with a maximum load of 70 kg. to a different color? Ask about our options.

## **Specifications**

Article arrangement: New

Version: with 2 sliding doors and 1 floor

Shelves: adjustable in height

Ral colour: 5012 Width (mm): 1200 Height (mm): 1000 Depth (mm): 500 Weight (kg) 44.09

Type number: 57-1200S-1

Scan the QR code for more information

Type: sliding door cabinet

Material: steel Colour: light blue

Surface treatment: powdercoating

Internal width (mm): 1197 Internal height (mm): 855 Loading capacity (kg): 70

Options: shelves adjustable and removable

EAN Code (Gtin) 8719424111415