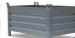

## **Product description**

Sliding door cabinet or tool cabinet. Widely used in warehouse or workshops. Supplied as standard with a grooved rubber mat on the top, 2 sliding doors including bow handles and a pressure cylinder lock with 2 keys. Due to the 15-mm grid, the cabinet is equipped with 1 height-adjustable shelf with a maximum load of 70 kg. to a different color? Ask about our options.

## **Specifications**

Article arrangement: New

Version: with 2 sliding doors and 1 floor

Shelves: adjustable in height

Ral colour: 5010 Width (mm): 1200 Height (mm): 1000 Depth (mm): 400 Weight (kg) 39.05