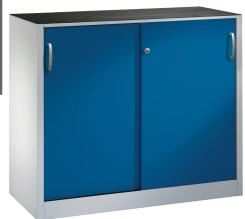

## **Product description**

Sliding door cabinet or tool cabinet. Widely used in warehouse or workshops. Supplied as standard with a grooved rubber mat on the top, 2 sliding doors including bow handles and a pressure cylinder lock with 2 keys. Due to the 15-mm grid, the cabinet is equipped with 1 height-adjustable shelf with a maximum load of 70 kg. to a different color? Ask about our options.

## **Specifications**

Article arrangement: New

Version: with 2 sliding doors and 1 floor

Shelves: adjustable in height

Ral colour: 5010 Width (mm): 1200 Height (mm): 1000 Depth (mm): 400 Weight (kg) 39.05

Type number: 57-1200S-1

Scan the QR code for more information

Type: sliding door cabinet

Material: steel Colour: dark blue

Surface treatment: powdercoating

Internal width (mm): 1197 Internal height (mm): 855 Loading capacity (kg): 70

Options: shelves adjustable and removable

EAN Code (Gtin) 8719424106114