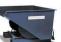

## **Product description**

Sliding door cabinet or tool cabinet. Widely used in warehouse or workshops. Supplied as standard with a grooved rubber mat on the top, 2 sliding doors including bow handles and a pressure cylinder lock with 2 keys. Due to the 15-mm grid, the cabinet is equipped with 1 height-adjustable shelf with a maximum load of 70 kg. to a different color? Ask about our options.

## **Specifications**

Article arrangement: New

Version: with 2 sliding doors and 1 floor

Shelves: adjustable in height

Ral colour: 5010 Width (mm): 1200 Height (mm): 1000 Depth (mm): 400 Weight (kg) 39.05