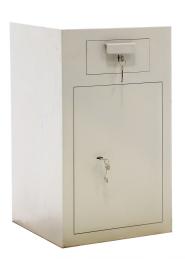

## **Product description**

Deposit safe PTD/ETD, Total volume: 55 L, Total height: 760 mm, Total width: 450 mm are closed thanks to the key lock.

- Equipped with anchoring holes in the bottom and at the back.
- Deposit system with cylinder lock and key.
- Safe with double-bit key lock.

## **Specifications**

Article arrangement: Used

Version: 1 door Colour: grey Width (mm): 450 Depth (mm): 450 Weight (kg) 78

Additional specifications: including key

Type: safe Material: steel

Surface treatment: signs of use

Height (mm): 760 Volume (ltr): 55

Type number: A035707

EAN Code (Gtin) 8719424179859

Scan the QR code for more information