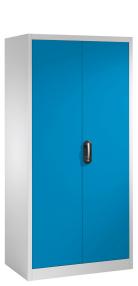

## **Product description**

Revolving door cabinet or tool cabinet. Widely used in warehouse or workshops. Supplied as standard with an Ergo-Lock system, easy to close by just pushing the handle. The doors have a door reinforcement in the middle and have an opening angle of approx. 110 degrees. The galvanized shelves are adjustable in height by the 15mm grid and have a maximum load of 70kg. colour? Ask about our options.

## Specifications

Article arrangement: New Version: with 2 hinged doors and 4 floors Shelves: adjustable in height Ral colour: 5012 Width (mm): 930 Height (mm): 1950 Depth (mm): 600 Weight (kg) 75.2 Type number: 57-930-4

Scan the QR code for more information

Type: material cabinet Material: steel Colour: light blue Surface treatment: powdercoating Internal width (mm): 928 Internal height (mm): 1840 Loading capacity (kg): 70 Options: shelves adjustable and removable EAN Code (Gtin) 8719424106534