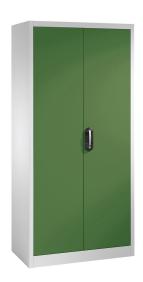

## **Product description**

Revolving door cabinet or tool cabinet. Widely used in warehouse or workshops. Supplied as standard with an Ergo-Lock system, easy to close by just pushing the handle. The doors have a door reinforcement in the middle and have an opening angle of approx. 110 degrees. The galvanized shelves are adjustable in height by the 15mm grid and have a maximum load of 70kg. colour? Ask about our options.

## **Specifications**

Article arrangement: New

Version: with 2 hinged doors and 4 floors

Shelves: adjustable in height

Ral colour: 6011 Width (mm): 930 Height (mm): 1950 Depth (mm): 400 Weight (kg) 57.57

Type number: 57-930-4

Type: material cabinet

Material: steel Colour: green

Surface treatment: powdercoating

Internal width (mm): 928 Internal height (mm): 1840 Loading capacity (kg): 70

Options: shelves adjustable and removable