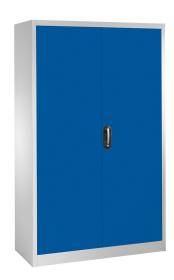

## **Product description**

Revolving door cabinet or tool cabinet. Widely used in warehouse or workshops. Supplied as standard with an Ergo-Lock system, easy to close by just pushing the handle. The doors have a door reinforcement in the middle and have an opening angle of approx. 110 degrees. The galvanized shelves are adjustable in height by the 15mm grid and have a maximum load of 70kg. colour? Ask about our options.

## **Specifications**

Article arrangement: New

Version: with 2 hinged doors and 4 floors

Shelves: adjustable in height

Ral colour: 5010 Width (mm): 1200 Height (mm): 1950 Depth (mm): 400 Weight (kg) 71.78 Type number: 57-1200-4

Scan the QR code for more information

Type: material cabinet

Material: steel Colour: dark blue

Surface treatment: powdercoating

Internal width (mm): 1298 Internal height (mm): 1840 Loading capacity (kg): 70