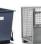

## **Product description**

Revolving door cabinet or tool cabinet. Widely used in warehouse or workshops. Supplied as standard with an Ergo-Lock system, easy to close by just pushing the handle. The doors have a door reinforcement in the middle and have an opening angle of approx. 110 degrees. The galvanized shelves are adjustable in height by the 15mm grid and have a maximum load of 70kg. colour? Ask about our options.

## **Specifications**

Article arrangement: New

Version: with 2 hinged doors and 4 floors

Shelves: adjustable in height

Ral colour: 5010 Width (mm): 1200 Height (mm): 1950 Depth (mm): 400 Weight (kg) 71.78 Type number: 57-1200-4

Scan the QR code for more information

Type: material cabinet

Material: steel Colour: dark blue

Surface treatment: powdercoating

Internal width (mm): 1298 Internal height (mm): 1840 Loading capacity (kg): 70