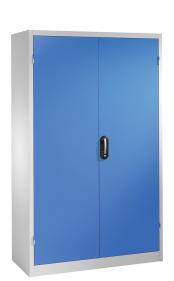

## **Product description**

Revolving door cabinet or tool cabinet. Widely used in warehouse or workshop. Supplied as standard with an Ergo-Lock system, easy to close by just pushing the handle. The doors have a door reinforcement in the middle and have an opening angle of approximately 180 degrees due to the hinged hinges. The cabinet is equipped with 3 drawers HxWxD: 100x1000x330 mm (50 kg wire capacity per drawer) and due to the 15-mm grid, the cabinet has 4 height-adjustable levels with a load of 70 kg per shelf.

Available as standard in red RAL 3003, gray RAL 7035, green RAL 6011, dark blue RAL 5010 and light blue RAL 5012. Looking for a different colour? Ask us about the possibilities.

## Specifications

Article arrangement: New Version: with 2 hinged doors, 4 shelves and 3 drawers Colour: light blue Surface treatment: powdercoating Internal width (mm): 1198 Internal height (mm): 1840 Weight (kg) 103.52 Type number: 57-1200-4-3

Scan the QR code for more information

Type: material cabinet Material: steel Ral colour: 5012 Width (mm): 1200 Height (mm): 1950 Depth (mm): 400 Options: shelves adjustable and removable EAN Code (Gtin) 8719424107609