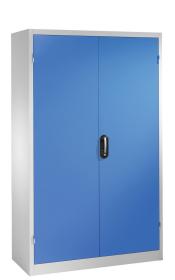

## **Product description**

Revolving door cabinet or tool cabinet. Widely used in warehouse or workshop. Supplied as standard with an Ergo-Lock system, easy to close by just pushing the handle. The doors have a door reinforcement in the middle and have an opening angle of approximately 180 degrees due to the hinged hinges. The cabinet is equipped with 3 drawers HxWxD: 100x730x440 mm (50 kg wire capacity per drawer) and due to the 15-mm grid, the cabinet has 3 height-adjustable levels with a load of 70 kg per shelf.

Available as standard in red RAL 3003, gray RAL 7035, green RAL 6011, dark blue RAL 5010 and light blue RAL 5012. Looking for a different colour? Ask us about the possibilities.

## Specifications

Article arrangement: New Version: with 2 hinged doors, 3 shelves and 3 drawers Colour: light blue Surface treatment: powdercoating Height (mm): 1950 Weight (kg) 99.33 Type number: 57-1200-3-3

Scan the QR code for more information

Type: material cabinet Material: steel Ral colour: 5012 Width (mm): 1200 Depth (mm): 400 Options: shelves adjustable and removable EAN Code (Gtin) 8719424108729