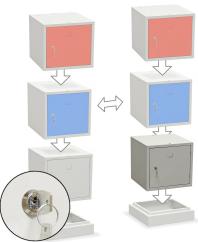

## **Product description**

Modular wardrobe cube. This helmet cabinet/locker cabinet can be built from separate elements. Can be mounted side by side or on top of each other. Supplied as standard incl. manual and mounting material.

- available in grey, grey-blue or grey-red.
- with cylinder lock or padlock lock (lock not included).

## **Specifications**

Article arrangement: New

Version: 1-door element (cylinder lock)

Colour: grey

Surface treatment: painted

Height (mm): 380 Type number: 45-CBL

Scan the QR code for more information

Type: helmet cabinet Material: steel

Ral colour: 7035 Width (mm): 380 Depth (mm): 380

EAN Code (Gtin) 8719424008586