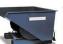

## **Product description**

Modular wardrobe cube. This helmet cabinet/locker cabinet can be built from separate elements. Can be mounted side by side or on top of each other. Supplied as standard incl. manual and mounting material.

## **Specifications**

Article arrangement: New

Version: 1-door element (cylinder lock)

Colour: grey

Surface treatment: painted

Height (mm): 380 Type number: 45-CBL

Scan the QR code for more information

Type: helmet cabinet Material: steel