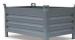

## **Product description**

Modular wardrobe cube. This helmet cabinet/locker cabinet can be built from separate elements. Can be mounted side by side or on top of each other. Supplied as standard incl. manual and mounting material.

## **Specifications**

Article arrangement: New

Version: 1-door element (cylinder lock)

Colour: grey

Surface treatment: painted

Height (mm): 380 Type number: 45-CBL

Scan the QR code for more information

Type: helmet cabinet Material: steel