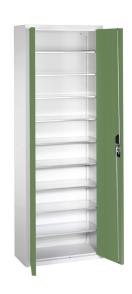

## **Product description**

Revolving door cabinet or workshop cabinet. Widely used in warehouse or workshops. Supplied as standard with an Ergo-Lock system, easy to close by just pushing the handle. The doors have a door reinforcement in the middle and have an opening angle of approx. 110 degrees. The cabinet is supplied complete with 9 height-adjustable galvanized shelves with a load capacity per shelf of 50 kg. colour? Ask about our options.

## **Specifications**

Article arrangement: New

Version: with 2 hinged doors and 9 floors

Colour: green

Surface treatment: powdercoating

Internal width (mm): 695 Internal height (mm): 1910

Weight (kg) 50.98 Type number: 57-700-9

Scan the QR code for more information

Type: boxes cabinet Material: steel Ral colour: 6011 Width (mm): 700 Height (mm): 1980 Depth (mm): 300

Options: shelves adjustable and removable

EAN Code (Gtin) 8719424110685