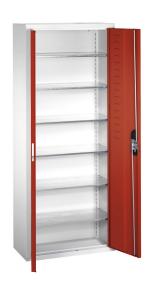

## **Product description**

Revolving door cabinet or workshop cabinet. Widely used in warehouse or workshops. Supplied as standard with an Ergo-Lock system, easy to close by just pushing the handle. The doors have a door reinforcement in the middle and have an opening angle of approx. 110 degrees. The cabinet is supplied complete with 6 height-adjustable galvanized shelves with a load capacity per shelf of 50 kg. colour? Ask about our options.

## **Specifications**

Article arrangement: New

Version: with 2 hinged doors and 6 floors

Colour: red

Surface treatment: powdercoating

Internal width (mm): 695 Internal height (mm): 1620

Weight (kg) 42.63 Type number: 57-700-6

Scan the QR code for more information

Type: boxes cabinet Material: steel Ral colour: 3003 Width (mm): 700 Height (mm): 1690 Depth (mm): 300

Options: shelves adjustable and removable

EAN Code (Gtin) 8719424110456