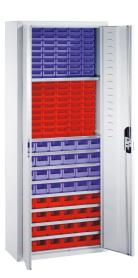

## **Product description**

Revolving door cabinet or workshop cabinet. Widely used in warehouse or workshops. Supplied as standard with an Ergo-Lock system, easy to close by just pushing the handle. The doors have a door reinforcement in the middle and have an opening angle of approx. 110 degrees. The cabinet is supplied complete with 138 storage bins and 8 fixed shelves with a load capacity per shelf of 50kg. dark blue RAL 5010 and light blue RAL 5012. Looking for a different color? Ask about our options.

## Specifications

Article arrangement: New Version: with 2 hinged doors and 138 storage bins Colour: grey Surface treatment: powdercoating Internal width (mm): 695 Internal height (mm): 1620 Loading capacity (kg): 50 Type number: 57-700-138

Scan the QR code for more information

Type: boxes cabinet Material: steel Ral colour: 7035 Width (mm): 700 Height (mm): 1690 Depth (mm): 300 Weight (kg) 106.17 EAN Code (Gtin) 8719424106190

KRUIZINGA.FR® Stockage et ressources de transport