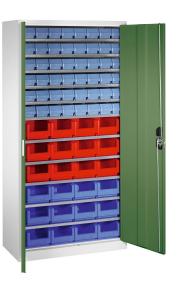

## **Product description**

Revolving door cabinet or workshop cabinet. Widely used in warehouse or workshops. Supplied as standard with an Ergo-Lock system, easy to close by just pushing the handle. The doors have a door reinforcement in the middle and have an opening angle of approx. 110 degrees. The cabinet is supplied complete with 72 warehouse bins and 11 fixed floors with a load capacity per floor of 50kg.

48x blue: hxbxd: 300x117x300 mm

12x blue: hxbxd: 145x210350 mm

: Hxb000d\_ , gray RAL 7035, green RAL 6011, dark blue RAL 5010 and light blue RAL 5012. Looking for a different colour? Ask about our options.

## Specifications

Article arrangement: New Version: with 2 hinged doors and 72 storage bins Colour: green Surface treatment: powdercoating Internal width (mm): 995 Depth (mm): 420 Type number: 57-1000-72