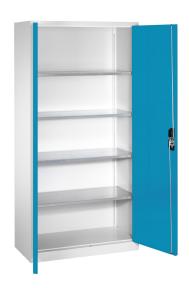

## **Product description**

Revolving door cabinet or workshop cabinet. Widely used in warehouse or workshops. Supplied as standard with an Ergo-Lock system, easy to close by just pushing the handle. The doors have a door reinforcement in the middle and have an opening angle of approx. 110 degrees. The cabinet is supplied complete with 4 height-adjustable galvanized shelves with a load capacity per shelf of 50 kg. colour? Ask about our options.

## **Specifications**

Article arrangement: New

Version: with 2 hinged doors and 4 floors

Colour: light blue

Surface treatment: powdercoating

Internal width (mm): 995 Internal height (mm): 1870

Weight (kg) 62.07

Type number: 57-1000-4

Type: boxes cabinet Material: steel

Ral colour: 5012 Width (mm): 1000 Height (mm): 1980

Depth (mm): 420

Options: shelves adjustable and removable

EAN Code (Gtin) 8719424110975