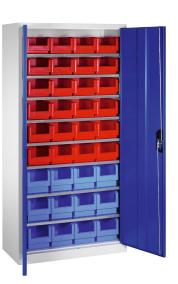

## **Product description**

Revolving door cabinet or workshop cabinet. Widely used in warehouse or workshops. Supplied as standard with an Ergo-Lock system, easy to close by just pushing the handle. The doors have a door reinforcement in the middle and have an opening angle of approx. 110 degrees. The cabinet is supplied complete with 36 storage bins on 8 fixed levels with a load capacity per level of 50kg., dark blue RAL 5010 and light blue RAL 5012. Looking for a different colour? Ask about our options.

## Specifications

Article arrangement: New Version: with 2 hinged doors and 36 storage bins Colour: dark blue Surface treatment: powdercoating Internal width (mm): 995 Depth (mm): 420 Type number: 57-1000-36