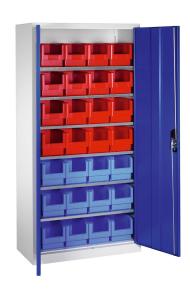

## **Product description**

Revolving door cabinet or workshop cabinet. Widely used in warehouse or workshops. Supplied as standard with an Ergo-Lock system, easy to close by just pushing the handle. The doors have a door reinforcement in the middle and have an opening angle of approx. 110 degrees. The cabinet is supplied complete with 28 storage bins and 6 fixed shelves with a load capacity per shelf of 50kg. 6011, dark blue RAL 5010 and light blue RAL 5012. Looking for a different colour? Ask about our options.

## **Specifications**

Article arrangement: New

Version: with 2 hinged doors and 28 storage bins

Colour: dark blue

Surface treatment: powdercoating

Internal width (mm): 995

Depth (mm): 420

Type number: 57-1000-28

Type: boxes cabinet

Material: steel Ral colour: 5010

Width (mm): 1000

Height (mm): 1980

Weight (kg) 91.22

EAN Code (Gtin) 8719424110708

Scan the QR code for more information