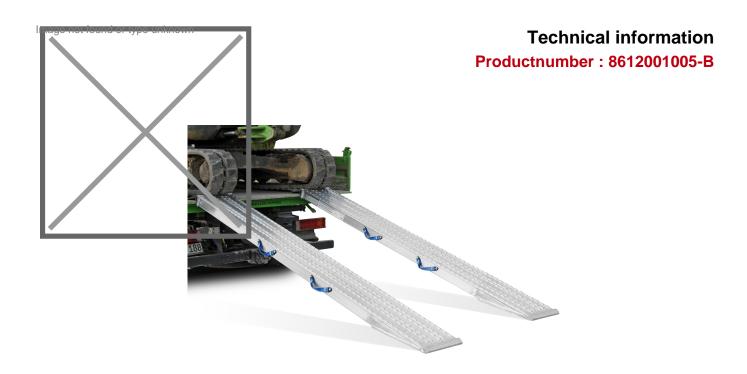

## **Product description**

Professional quality aluminum ramp 400 cm, set of 2 pieces. Very suitable for transporting tracked vehicles and heavy agricultural vehicles. The anti-slip profile prevents slipping. Load capacity per set; 9800kg. Unit weight; 83kg. Suitable for a ramp height of 93 to 119 cm.

This ramp is supplied with a corner profile as standard (see detailed photos). It is optionally possible to adjust this to your liking, please contact us for the possibilities or indicate your preference during the ordering process.

## **Specifications**

Article arrangement: New Version: aluminium 400 cm (pair) Top: driving area of anti slip profile

Width (mm): 450 Weight (kg) 83 Batch (items): 2

Max Height (mm): 1190

Type: access ramp straight Material: aluminium

Length (mm): 4000 Loading capacity (kg): 9800

Type number: VFR-B Min Height (mm): 930

EAN Code (Gtin) 8719424103687

Scan the QR code for more information