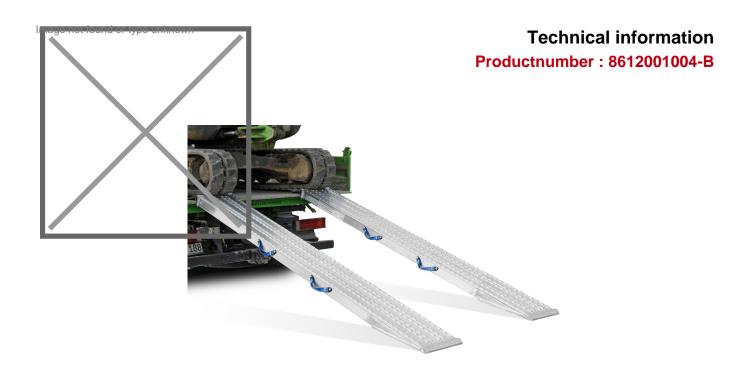

## **Product description**

Professional quality aluminum ramp 350 cm, set of 2 pieces. Very suitable for transporting tracked vehicles and heavy agricultural vehicles. The anti-slip profile prevents slipping. Load capacity per set; 10280kg. Unit weight; 73kg. Suitable for a ramp height of 84 to 107 cm. The thickness of the plate is 120 mm

This ramp is supplied with a corner profile as standard (see detailed photos). It is optionally possible to adjust this to your liking, please contact us for the possibilities or indicate your preference during the ordering process.

## **Specifications**

Article arrangement: New Version: aluminium 350 cm (pair) Top: driving area of anti slip profile

Width (mm): 450 Weight (kg) 73 Batch (items): 2

Max Height (mm): 1070

Type: access ramp straight Material: aluminium Length (mm): 3575

Loading capacity (kg): 10280 Type number: VFR-B Min Height (mm): 840

EAN Code (Gtin) 8719424103670

Scan the QR code for more information