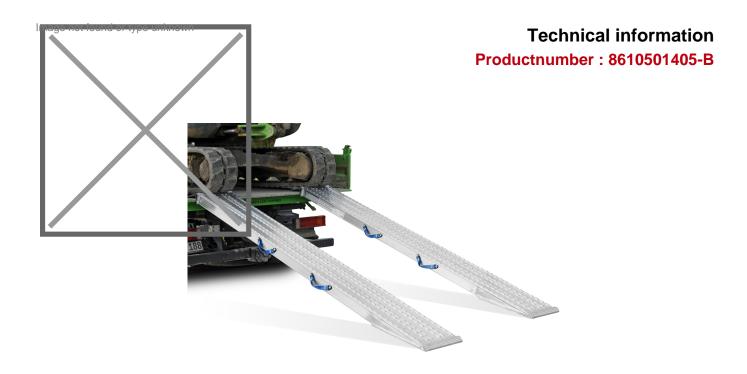

## **Product description**

Professional quality aluminum ramp 240 cm, set of 2 pieces. Very suitable for transporting tracked vehicles and heavy agricultural vehicles. The anti-slip profile prevents slipping. Load capacity per set; 14680kg. Unit weight; 51kg. Suitable for a ramp height of 54 to 72 cm.

This ramp is supplied with a corner profile as standard (see detailed photos). It is optionally possible to adjust this to your liking, please contact us for the possibilities or indicate your preference during the ordering process.

## **Specifications**

Article arrangement: New Version: aluminium 240 cm (pair) Top: driving area of anti slip profile

Width (mm): 520 Weight (kg) 51 Batch (items): 2 Max Height (mm): 720

Scan the QR code for more information

Type: access ramp straight Material: aluminium Length (mm): 2405

Loading capacity (kg): 14680 Type number: VFR-B

Min Height (mm): 540

EAN Code (Gtin) 8719424103731