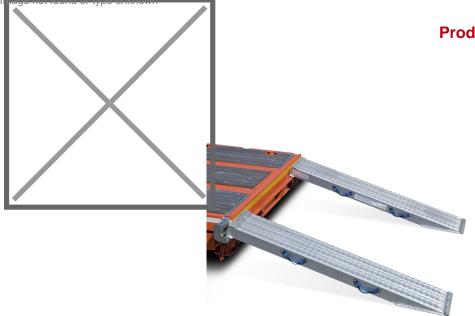

## **Product description**

Professional quality aluminum ramp 300 cm, set of 2 pieces. Very suitable for transporting tracked vehicles and heavy agricultural vehicles. The anti-slip profile prevents slipping. Load capacity per set; 15350kg. Unit weight; 65kg. Suitable for a ramp height of 71 to 90 cm.

This ramp is supplied with an attachment connection as standard (see detailed photos). It is optionally possible to adjust this to your liking, please contact us for the possibilities or indicate your preference during the ordering process.

## Specifications

Article arrangement: New Version: aluminium 300 cm (pair) Top: driving area of anti slip profile Width (mm): 450 Weight (kg) 65 Batch (items): 2 Max Height (mm): 900

Scan the QR code for more information

Type: access ramp straight Material: aluminium Length (mm): 3000 Loading capacity (kg): 15350 Type number: VFR-A Min Height (mm): 710 EAN Code (Gtin) 8719424103557