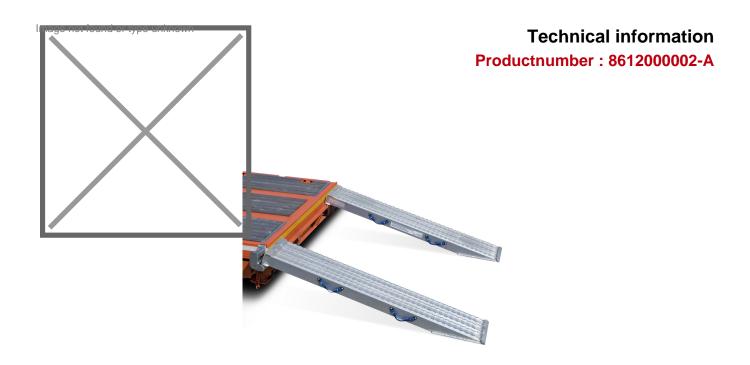

## **Product description**

Professional quality aluminum ramp 240 cm, set of 2 pieces. Very suitable for transporting tracked vehicles and heavy agricultural vehicles. The anti-slip profile prevents slipping. Load capacity per set; 19190kg. Unit weight; 54kg. Suitable for a ramp height of 57 to 73 cm.

This ramp is supplied with a trailer lock as standard (see detailed photos). It is optionally possible to adjust this to your liking, please contact us for the possibilities or indicate your preference during the ordering process.

## **Specifications**

Article arrangement: New Version: aluminium 240 cm (pair) Top: driving area of anti slip profile

Width (mm): 450 Weight (kg) 54 Batch (items): 2 Max Height (mm): 730

Scan the QR code for more information

Type: access ramp straight Material: aluminium Length (mm): 2400

Loading capacity (kg): 19190 Type number: VFR-A Min Height (mm): 570

EAN Code (Gtin) 8719424103540