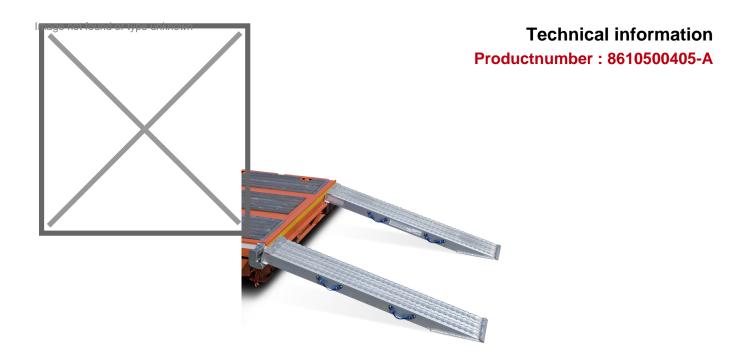

## **Product description**

Professional quality aluminum ramp 240 cm, set of 2 pieces. Very suitable for transporting tracked vehicles and heavy agricultural vehicles. The anti-slip profile prevents slipping. Load capacity per set; 16820kg. Unit weight; 54kg. Suitable for a ramp height of 54 to 72 cm.

This ramp is supplied with a trailer lock as standard (see detailed photos). It is optionally possible to adjust this to your liking, please contact us for the possibilities or indicate your preference during the ordering process.

## **Specifications**

Article arrangement: New Version: aluminium 240 cm (pair) Top: driving area of anti slip profile

Width (mm): 520 Weight (kg) 54 Batch (items): 2 Max Height (mm): 720

Scan the QR code for more information

Type: access ramp straight Material: aluminium Length (mm): 2405

Loading capacity (kg): 16820 Type number: VFR-A

Min Height (mm): 540

EAN Code (Gtin) 8719424103625