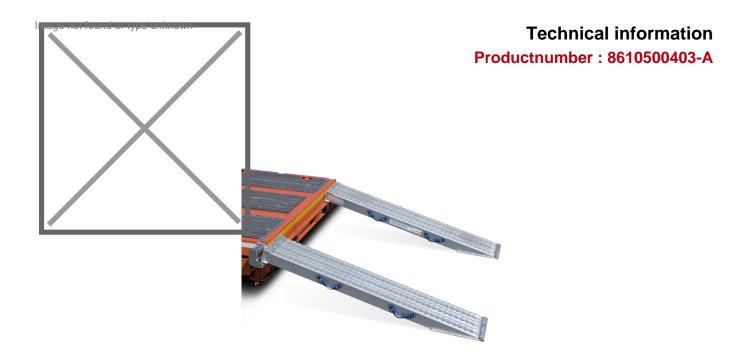

## **Product description**

Professional quality aluminum ramp 200 cm, set of 2 pieces. Very suitable for transporting tracked vehicles and heavy agricultural vehicles. The anti-slip profile prevents slipping. Load capacity per set; 20000kg. Unit weight; 46kg. Suitable for a ramp height of 46 to 61 cm.

This ramp is supplied with a trailer lock as standard (see detailed photos). It is optionally possible to adjust this to your liking, please contact us for the possibilities or indicate your preference during the ordering process.

## **Specifications**

Article arrangement: New Version: aluminium 200 cm (pair) Top: driving area of anti slip profile

Width (mm): 520 Weight (kg) 46 Batch (items): 2 Max Height (mm): 610

Scan the QR code for more information

Type: access ramp straight Material: aluminium Length (mm): 2005

Loading capacity (kg): 20170 Type number: VFR-A Min Height (mm): 460

EAN Code (Gtin) 8719424103618