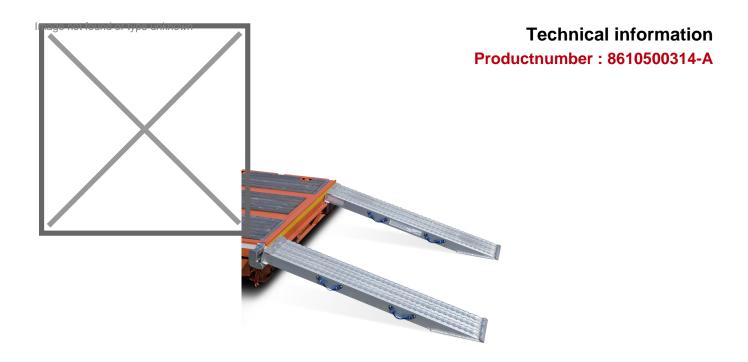

## **Product description**

Professional quality aluminum ramp 400 cm, set of 2 pieces. Very suitable for transporting tracked vehicles and heavy agricultural vehicles. The anti-slip profile prevents slipping. Load capacity per set; 7090kg. Unit weight; 63kg. Suitable for a ramp height of 88 to 118 cm.

This ramp is supplied with a trailer lock as standard (see detailed photos). It is optionally possible to adjust this to your liking, please contact us for the possibilities or indicate your preference during the ordering process.

## **Specifications**

Article arrangement: New Version: aluminium 400 cm (pair) Top: driving area of anti slip profile

Width (mm): 390 Weight (kg) 63 Batch (items): 2

Max Height (mm): 1180

Type: access ramp straight Material: aluminium Length (mm): 4005

Loading capacity (kg): 7090 Type number: VFR-A Min Height (mm): 880

EAN Code (Gtin) 8719424103601

Scan the QR code for more information