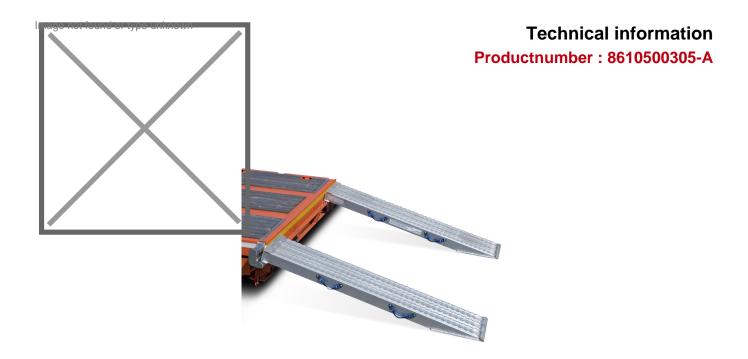

## **Product description**

Professional quality aluminum ramp 240 cm, set of 2 pieces. Very suitable for transporting tracked vehicles and heavy agricultural vehicles. The anti-slip profile prevents slipping. Load capacity per set; 12610kg. Unit weight; 41kg. Suitable for a ramp height of 54 to 72 cm.

This ramp is supplied with a trailer lock as standard (see detailed photos). It is optionally possible to adjust this to your liking, please contact us for the possibilities or indicate your preference during the ordering process.

## **Specifications**

Article arrangement: New Version: aluminium 240 cm (pair) Top: driving area of anti slip profile

Width (mm): 390 Weight (kg) 41 Batch (items): 2 Max Height (mm): 720

Scan the QR code for more information

Type: access ramp straight Material: aluminium Length (mm): 2405

Loading capacity (kg): 12610 Type number: VFR-A Min Height (mm): 540

EAN Code (Gtin) 8719424103595