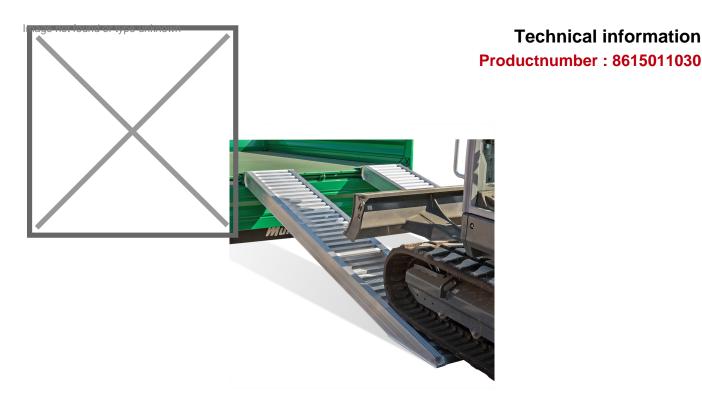

## **Product description**

High quality ramp suitable for loading medium to heavy vehicles such as construction machines, garden machines or ride-on mowers, which are equipped with pneumatic tires or rubber tracks. The driving surface is reinforced at the bottom, which significantly extends the life of the driving plates. Weight per ramp is 36 kg. The load capacity shown is per set!

This ramp is supplied as standard with connection A and a flat floor 1, see detail photos. It is optionally possible to adjust this to your liking, please contact us for the possibilities or indicate your preference during the ordering process.

## **Specifications**

Article arrangement: New Version: aluminium 200 cm (pair) Top: driving area of anti slip profile

Width (mm): 500

Loading capacity (kg): 7300 Type number: AVS-150 Max Height (mm): 370

Scan the QR code for more information

Type: access ramp straight

Material: aluminium Length (mm): 2000 Internal width (mm): 400

Weight (kg) 36 Batch (items): 2

EAN Code (Gtin) 8719424103991