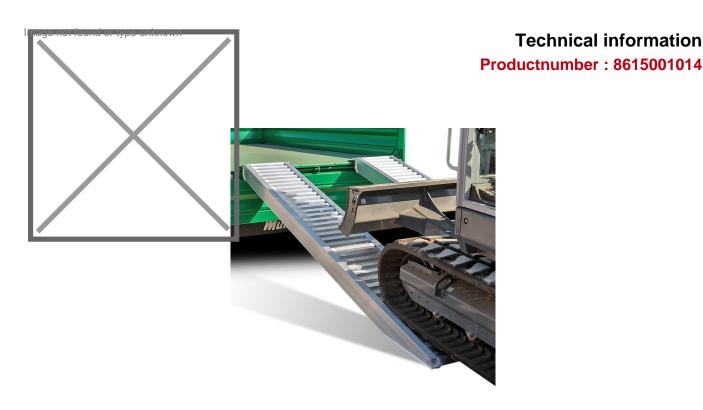

## **Product description**

High quality ramp suitable for loading medium to heavy vehicles such as construction machines, garden machines or ride-on mowers, which are equipped with pneumatic tires or rubber tracks. The driving surface is reinforced at the bottom, which significantly extends the life of the driving plates. Weight per ramp is 69 kg. The load capacity shown is per set!

## **Specifications**

Article arrangement: New Version: aluminium 500 cm (pair) Top: driving area of anti slip profile

Width (mm): 460

Loading capacity (kg): 3310 Type number: AVS-150

Height difference max (mm): 30% with max. height