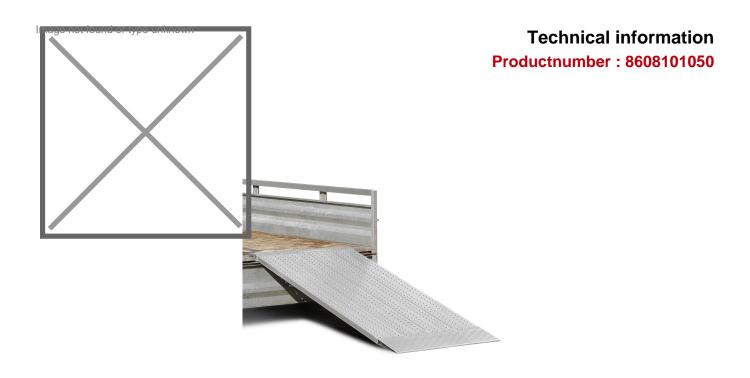

## **Product description**

Professional quality aluminum ramp 200 cm. Very suitable for construction machines, motorcycles, hand trucks or roll containers. Easy to move due to the light weight and the anti-slip profile prevents slipping. payload; 1210kg. Suitable for a ramp height of 31 to 54 cm.

This ramp is supplied as standard with connection A and a flat floor 1, see detail photos. It is optionally possible to adjust this to your liking, please contact us for the possibilities or indicate your preference during the ordering process.