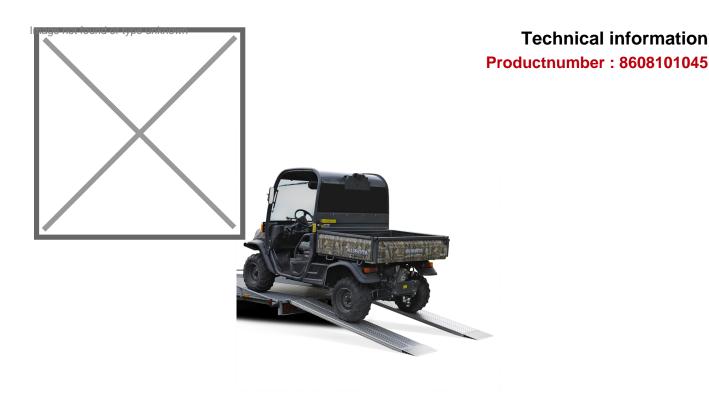

## **Product description**

Professional quality aluminum ramp 300 cm, set of 2 pieces. Very suitable for transporting construction machinery, agricultural vehicles, carriages, golf carts. Easy to move due to the light weight and the anti-slip profile prevents slipping. Load capacity per set; 1530 kg with an axle distance of 100 cm. Suitable for a ramp height of 56 to 98 cm.

## **Specifications**

Article arrangement: New Version: aluminium 350 cm (pair) Top: driving area of anti slip profile

Width (mm): 400

Loading capacity (kg): 1530 Type number: AOS-400 Min Height (mm): 560