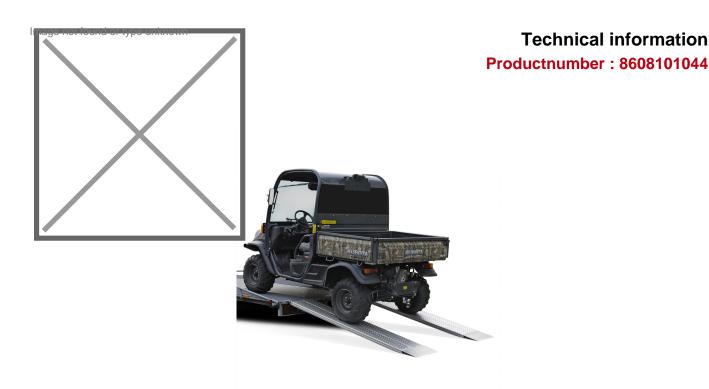

## **Product description**

Professional quality aluminum ramp 300 cm, set of 2 pieces. Very suitable for transporting construction machinery, agricultural vehicles, carriages, golf carts. Easy to move due to the light weight and the anti-slip profile prevents slipping. Load capacity per set; 1750 kg with an axle distance of 100 cm. Suitable for a ramp height of 47 to 83 cm.

## **Specifications**

Article arrangement: New Version: aluminium 300 cm (pair) Top: driving area of anti slip profile

Width (mm): 400

Loading capacity (kg): 1750 Type number: AOS-400 Min Height (mm): 470

EAN Code (Gtin) 8719424024586

Scan the QR code for more information

Type: access ramp straight

Material: aluminium Length (mm): 3000 Height (mm): 70 Weight (kg) 28 Batch (items): 2 Max Height (mm): 830