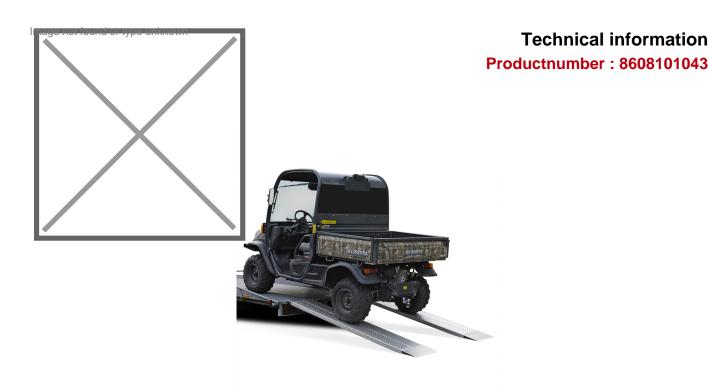

## **Product description**

Professional quality aluminum ramp 250 cm, set of 2 pieces. Very suitable for transporting construction machinery, agricultural vehicles, carriages, golf carts. Easy to move due to the light weight and the anti-slip profile prevents slipping. Load capacity per set; 1850 kg with an axle distance of 100 cm. Suitable for a ramp height of 39 to 69 cm.

## **Specifications**

Article arrangement: New Version: aluminium 250 cm (pair) Top: driving area of anti slip profile

Width (mm): 400

Loading capacity (kg): 1850 Type number: AOS-400 Min Height (mm): 390

EAN Code (Gtin) 8719424024579

Scan the QR code for more information

Type: access ramp straight

Material: aluminium Length (mm): 2500 Height (mm): 70 Weight (kg) 23 Batch (items): 2 Max Height (mm): 690