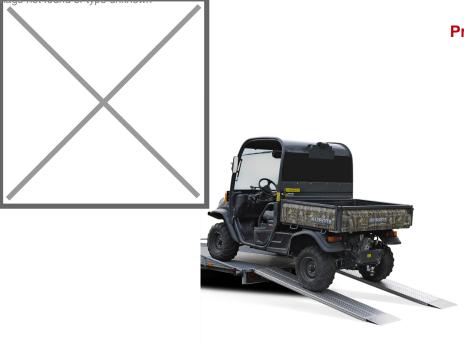

## **Product description**

Professional quality aluminum ramp 200 cm, set of 2 pieces. Very suitable for transporting lawnmowers, light agricultural vehicles, carriages and golf carts. Easy to move due to the light weight and the anti-slip profile prevents slipping. Load capacity per set; 1060 kg with an axle distance of 100 cm. Suitable for a ramp height of 31 to 54 cm.

This ramp is supplied as standard with connection A and a flat floor 1, see detail photos. It is optionally possible to adjust this to your liking, please contact us for the possibilities or indicate your preference during the ordering process.

## Specifications

Article arrangement: New Version: aluminium 200 cm (pair) Top: driving area of anti slip profile Width (mm): 400 Loading capacity (kg): 1060 Type number: AOS-400 Min Height (mm): 310 EAN Code (Gtin) 8719424024517