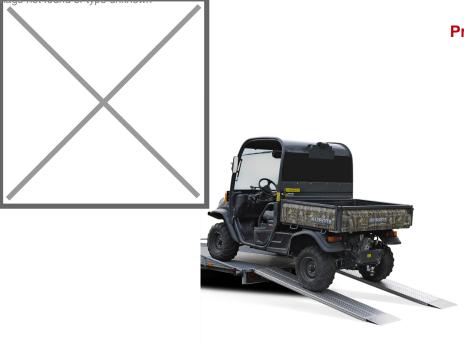

## **Product description**

Professional quality aluminum ramp 400 cm, set of 2 pieces. Very suitable for transporting lawnmowers, light agricultural vehicles, carriages and golf carts. Easy to move due to the light weight and the anti-slip profile prevents slipping. Load capacity per set; 930 kg with an axle distance of 100 cm. Suitable for a ramp height of 63 to 112 cm.

This ramp is supplied as standard with connection A and a flat floor 1, see detail photos. It is optionally possible to adjust this to your liking, please contact us for the possibilities or indicate your preference during the ordering process.

## Specifications

Article arrangement: New Version: aluminium 400 cm (pair) Top: driving area of anti slip profile Width (mm): 300 Loading capacity (kg): 930 Type number: AOS-300 Min Height (mm): 630 EAN Code (Gtin) 8719424024494

Type: access ramp straight Material: aluminium Length (mm): 4000 Height (mm): 70 Weight (kg) 30 Batch (items): 2 Max Height (mm): 1120