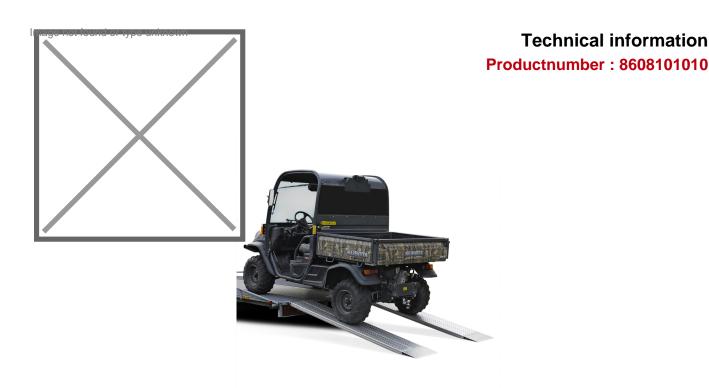

## **Product description**

Professional quality aluminum ramp 250 cm, set of 2 pieces. Very suitable for transporting lawnmowers, light agricultural vehicles, carriages and golf carts. Easy to move due to the light weight and the anti-slip profile prevents slipping. Load capacity per set; 400 kg with an axle distance of 100 cm. Suitable for a ramp height of 39 to 69 cm.

## **Specifications**

Article arrangement: New Version: aluminium 250 cm (pair) Top: driving area of anti slip profile

Width (mm): 200

Loading capacity (kg): 400 Type number: AOS-200 Min Height (mm): 390

EAN Code (Gtin) 8719424024432

Scan the QR code for more information

Type: access ramp straight

Material: aluminium Length (mm): 2500 Height (mm): 60 Weight (kg) 9 Batch (items): 2 Max Height (mm): 690