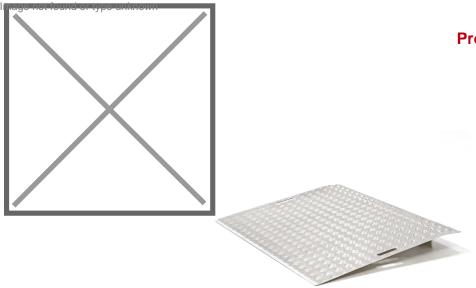

## **Product description**

For loading and unloading vehicles with hand pallet trucks, mobile containers, hand trucks, etc.

- Mobile connecting bridge with transport handles.
- Non-slip driving surface.
- With stop support to prevent slipping.
- Easy to clean.
- Resistant to bad weather weather conditions.

## Specifications

Article arrangement: Used Version: fixed construction Colour: alu silver Length (mm): 1200 Height (mm): 120 Type number: A690073

Scan the QR code for more information

Type: access ramp loading dock Top: driving area of anti slip profile Surface treatment: signs of use Width (mm): 750 Weight (kg) 19.5 EAN Code (Gtin) 8719424203318