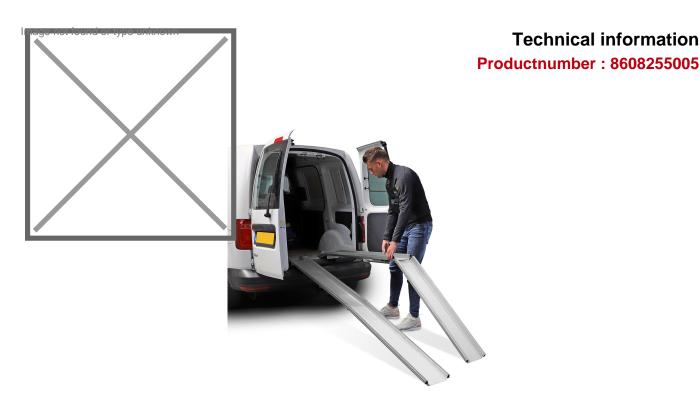

## **Product description**

Foldable aluminum ramps 150 cm, set of 2 pieces. Very suitable for transporting vehicles such as; golf cart, quad, lawnmower, carriage or e.g. mini tractors. Easy to move due to the light weight, 7 kg each. The raised edges prevent slipping.

## **Specifications**

Article arrangement: New

Version: aluminium 150 cm (pair) Top: driving area of anti slip profile

Width (mm): 235

Loading capacity (kg): 400 Type number: ABS-F

Horizontal platform (mm): 150

Height difference max (mm): 20% with max. height

Length 1 (mm): 850

EAN Code (Gtin) 8719424024890

,

Type: access ramp foldable

Material: aluminium Length (mm): 1500 Height (mm): 47 Weight (kg) 7 Batch (items): 2 Drive width: 150 Max Height (mm): 265 Length 2 (mm): 650