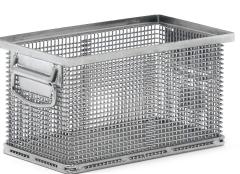

## **Product description**

Stackable mesh basket 37x22 cm with handles. The walls and bottom are made of electrolytically galvanised steel wire so you always have a view of the contents. The two short sides are fitted with handles for optimal handling. The storage baskets have reinforced edges making them safely stackable.

## Specifications

Article arrangement: New Version: stackable Walls: Mesh 8\*8\*2.5 mm Colour: colorless Length (mm): 370 Width (mm): 220 Height (mm): 200 Weight (kg) 3.8 EAN Code (Gtin) 8719424037968

Type: with handles Material: steel Floor: perforated Surface treatment: electro-galvanized Internal length (mm): 330 Internal width (mm): 180 Internal height (mm): 175 Type number: 4524