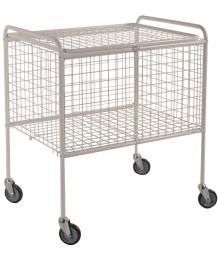

## **Product description**

Lockable wire basket on four castors. The load capacity of the powder-coated wire basket is 100 kg.

## Specifications

Article arrangement: New Version: on wheels Wheels front: 2 castor wheels Colour: white Length (mm): 800 Width (mm): 600 Height (mm): 915 Loading capacity (kg): 100 Type number: 96-km197

Scan the QR code for more information

Type: wire basket Material: steel Wheels back: 2 castor wheels Surface treatment: powdercoating Internal length (mm): 770 Internal width (mm): 570 Internal height (mm): 430 Weight (kg) 17.5 EAN Code (Gtin) 8719424033458